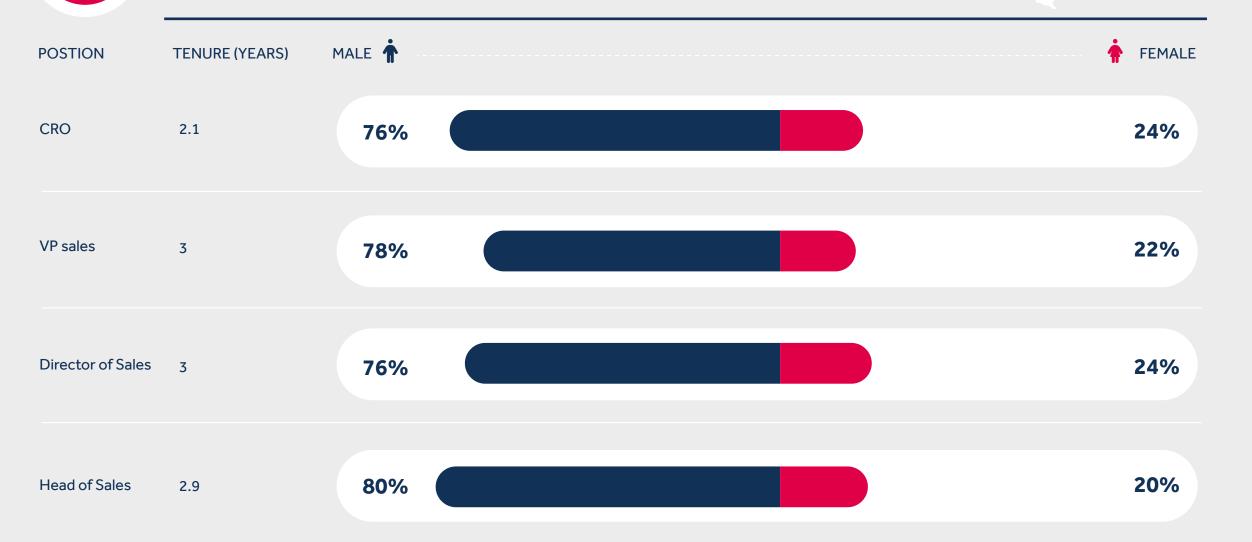

## Talent Insights France

SOURCE

LinkedIn Talent Insights

#### SALE

| POSTION        | TENURE (YEARS) | MALE 👚 | <br> | <br>- FEMALE |
|----------------|----------------|--------|------|--------------|
| cco            | 2.9            | 63%    |      | 37%          |
| VP CS          | 2.5            | 65%    |      | 35%          |
| Director of CS | 3.7            | 61%    |      | 39%          |
| Head of CS     | 2.6            | 45%    |      | 55%          |