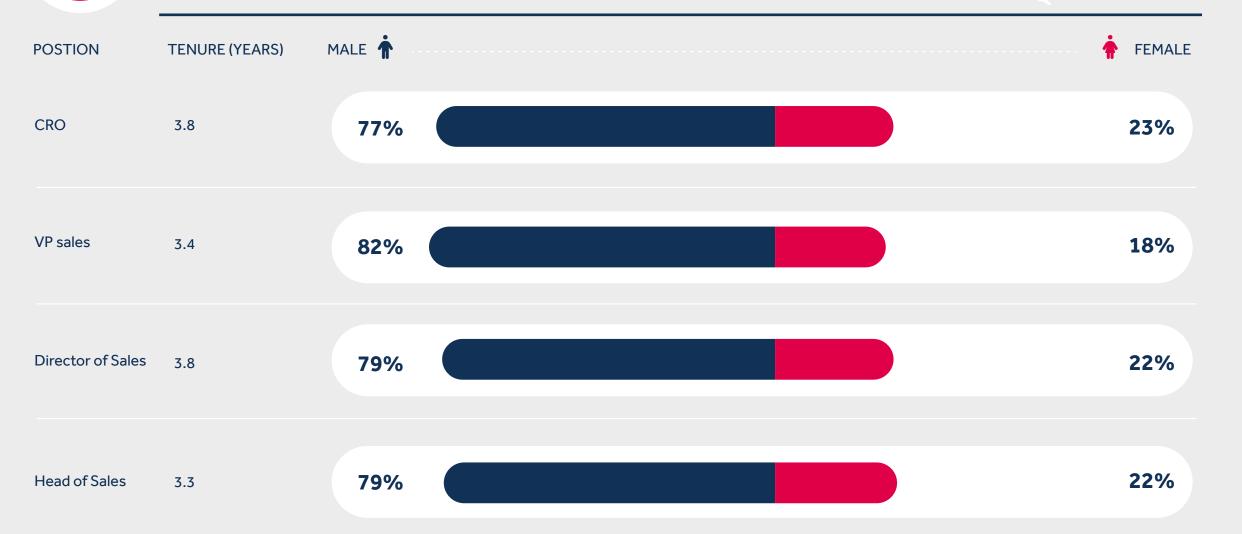

### Talent Insights DACH

LinkedIn Talent Insights

#### SALES

| POSTION           | TENURE (YEARS) | MALE 👚 | FEMALE |
|-------------------|----------------|--------|--------|
| CRO               | 1.3            | 88%    | 12%    |
|                   |                |        |        |
| VP sales          | 3.2            | 86%    | 14%    |
|                   |                |        |        |
| Director of Sales | 3.5            | 84%    | 16%    |
|                   |                |        |        |
| Head of Sales     | 3.1            | 83%    | 17%    |