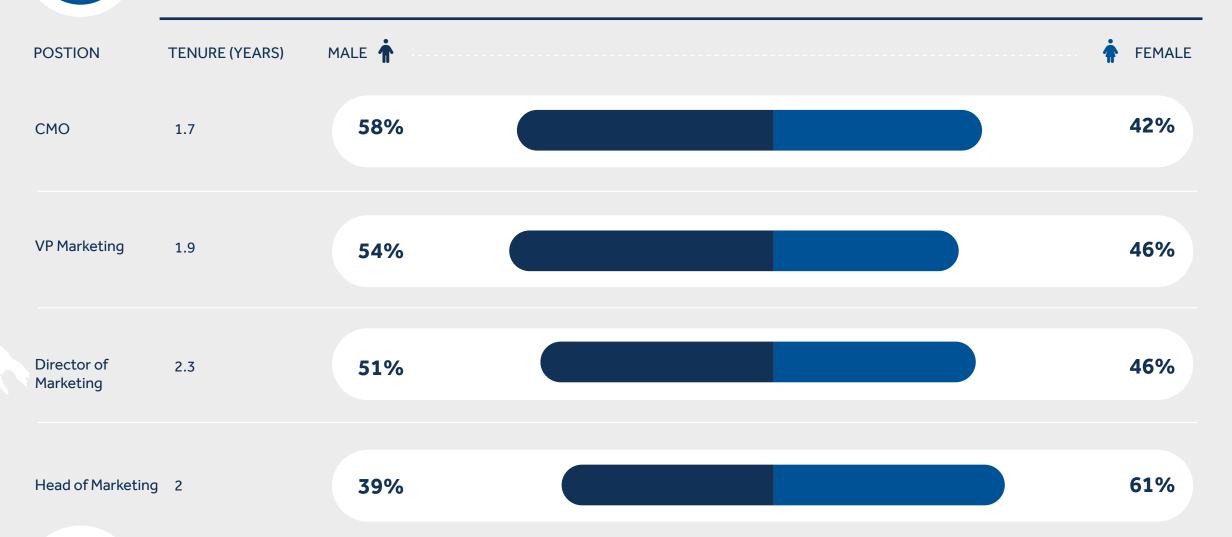

#### **MARKETING**

| SECTOR     | POSTION               | MALE 👚 | FEMALE |
|------------|-----------------------|--------|--------|
| MarTech    | СМО                   | 7%     | 93%    |
| B2B SaaS   | VP Marketing          | 27%    | 73%    |
| Deep Tech  | VP Marketing          | 35%    | 65%    |
| B2B SaaS   | Director of Marketing | 42%    | 58%    |
| HealthTech | Director of Marketing | 48%    | 52%    |