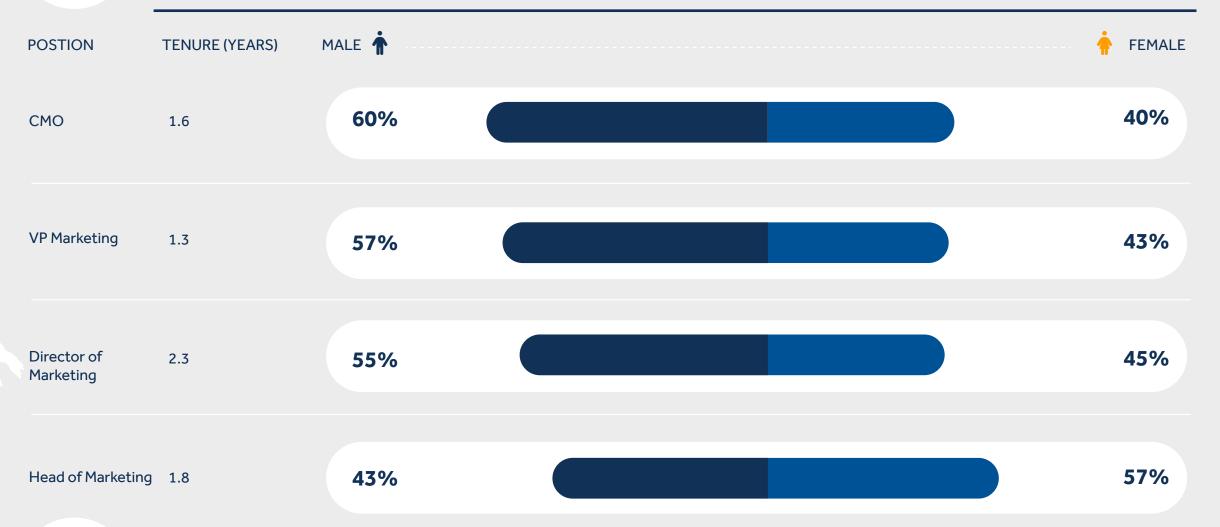

### Talent Insights DACH

LinkedIn Talent Insights

#### **MARKETING**

| POSTION        | TENURE (YEARS) | MALE 🛉 | <br> | <br>FEMALE |
|----------------|----------------|--------|------|------------|
| ССО            | 2.6            | 53%    |      | 47%        |
| VP CS          | 3.5            | 65%    |      | 35%        |
|                |                |        |      |            |
| Director of CS | 3              | 47%    |      | 53%        |
|                |                |        |      |            |
| Head of CS     | 2.5            | 44%    |      | 56%        |