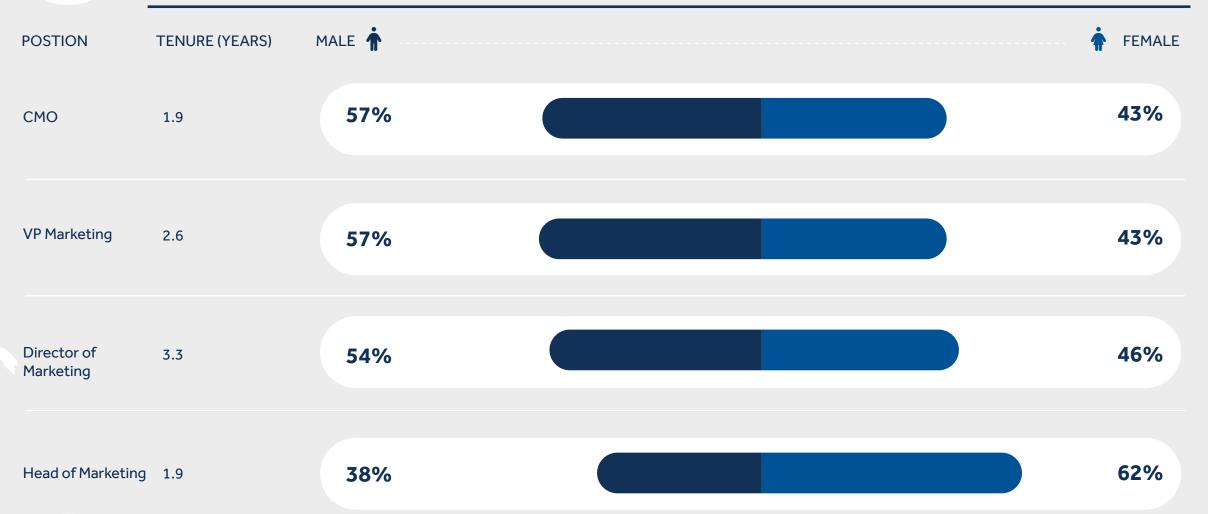

#### **MARKETING**

| POSTION        | TENURE (YEARS) | MALE 🛉 | <br> | <br>FEMALE |
|----------------|----------------|--------|------|------------|
| ССО            | 2.6            | 53%    |      | 47%        |
| VP CS          | 3.5            | 65%    |      | 35%        |
|                |                |        |      |            |
| Director of CS | 3              | 47%    |      | 53%        |
|                |                |        |      |            |
| Head of CS     | 2.5            | 44%    |      | 56%        |