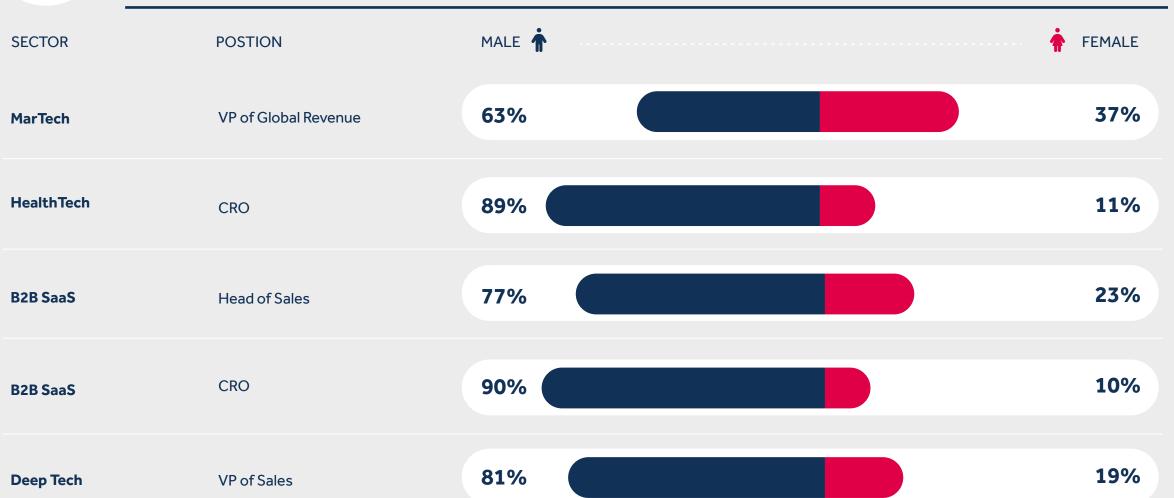

#### SALES

# GTM Gender Diversity Report UK/EU Edition

In past 12 months, Zeren leadership searches have revealed noticeable patterns in qualified talent across different our GTM functions.

Sales roles had a lower percentage of female candidates available, ranging from 10% to 37%. Customer success and marketing positions exhibited a higher representation of women, ranging from 44% to 93%. While female candidates were especially well-represented in leadership roles within customer success and marketing.