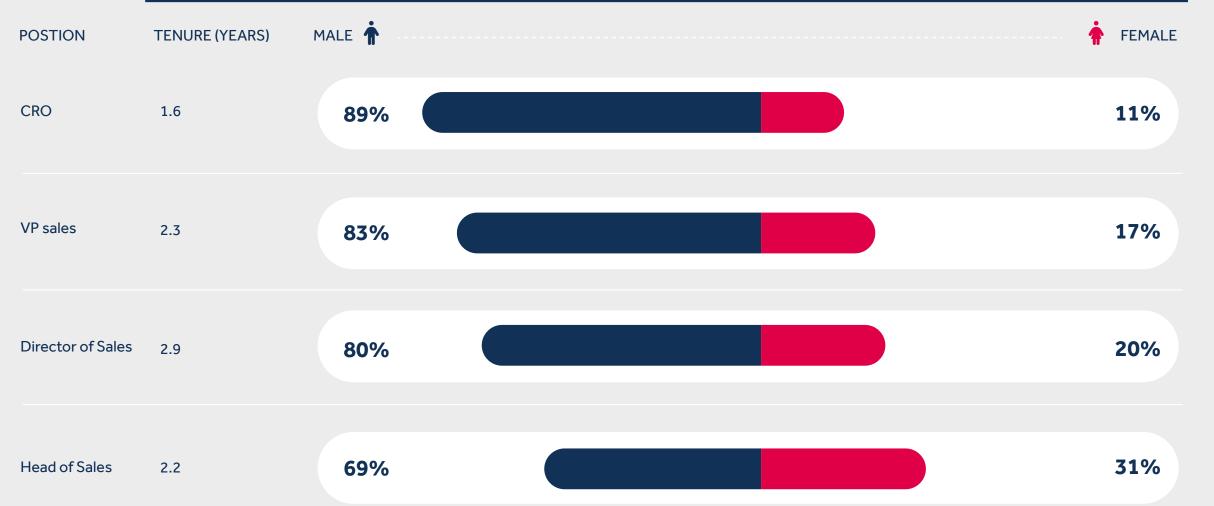

### Talent Insights DACH

LinkedIn Talent Insights

#### SALES

| POSTION           | TENURE (YEARS) | MALE 👚 | FEMALE |
|-------------------|----------------|--------|--------|
| CRO               | 1.3            | 88%    | 12%    |
|                   |                |        |        |
| VP sales          | 3.2            | 86%    | 14%    |
|                   |                |        |        |
| Director of Sales | 3.5            | 84%    | 16%    |
|                   |                |        |        |
| Head of Sales     | 3.1            | 83%    | 17%    |