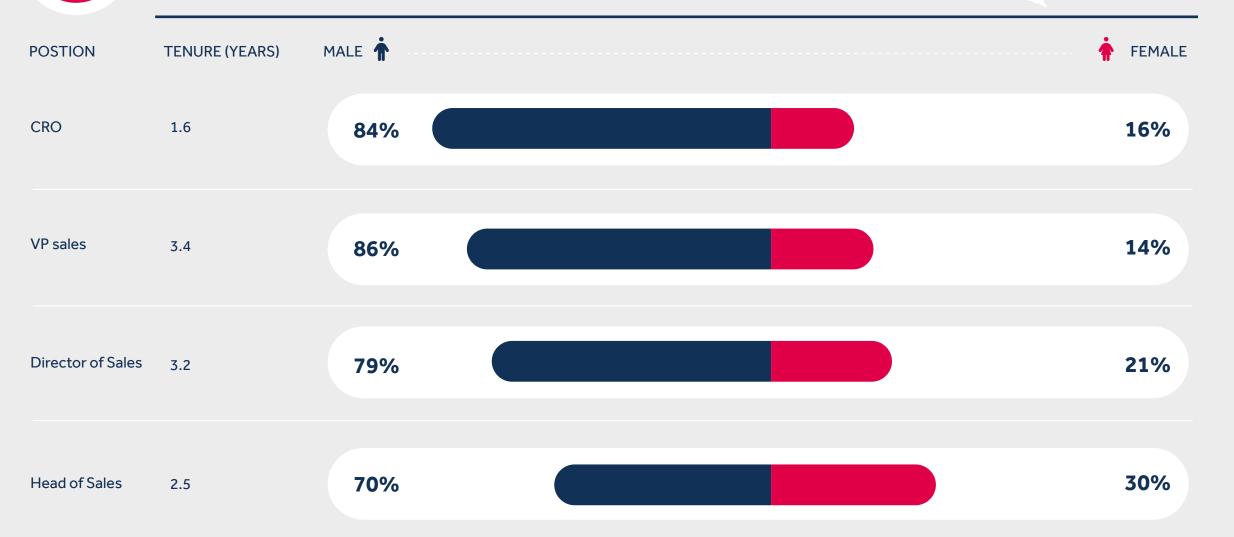

#### SALES

| POSTION           | TENURE (YEARS) | MALE 👚 | FEMALE |
|-------------------|----------------|--------|--------|
| CRO               | 1.3            | 88%    | 12%    |
|                   |                |        |        |
| VP sales          | 3.2            | 86%    | 14%    |
|                   |                |        |        |
| Director of Sales | 3.5            | 84%    | 16%    |
|                   |                |        |        |
| Head of Sales     | 3.1            | 83%    | 17%    |