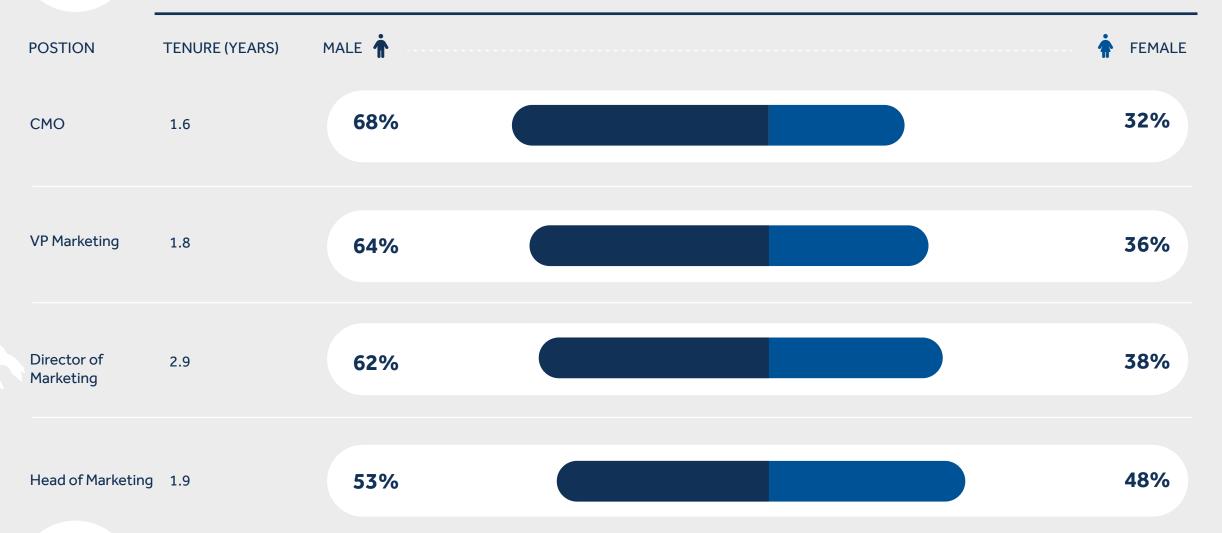

## Talent Insights UK

SOURCE

LinkedIn Talent Insights

#### **MARKETING**

| POSTION        | TENURE (YEARS) | MALE 🛉 | <br> | <br>FEMALE |
|----------------|----------------|--------|------|------------|
| ССО            | 2.6            | 53%    |      | 47%        |
| VP CS          | 3.5            | 65%    |      | 35%        |
|                |                |        |      |            |
| Director of CS | 3              | 47%    |      | 53%        |
|                |                |        |      |            |
| Head of CS     | 2.5            | 44%    |      | 56%        |