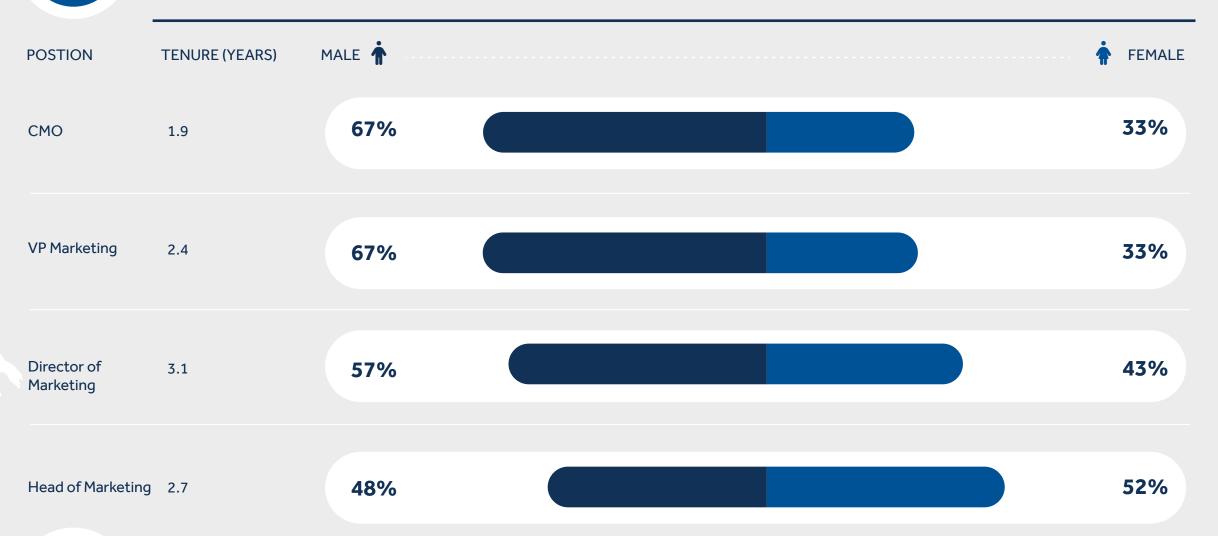

#### **MARKETING**

| SECTOR     | POSTION               | MALE 👚 | FEMALE |
|------------|-----------------------|--------|--------|
| MarTech    | СМО                   | 7%     | 93%    |
| B2B SaaS   | VP Marketing          | 27%    | 73%    |
| Deep Tech  | VP Marketing          | 35%    | 65%    |
| B2B SaaS   | Director of Marketing | 42%    | 58%    |
| HealthTech | Director of Marketing | 48%    | 52%    |