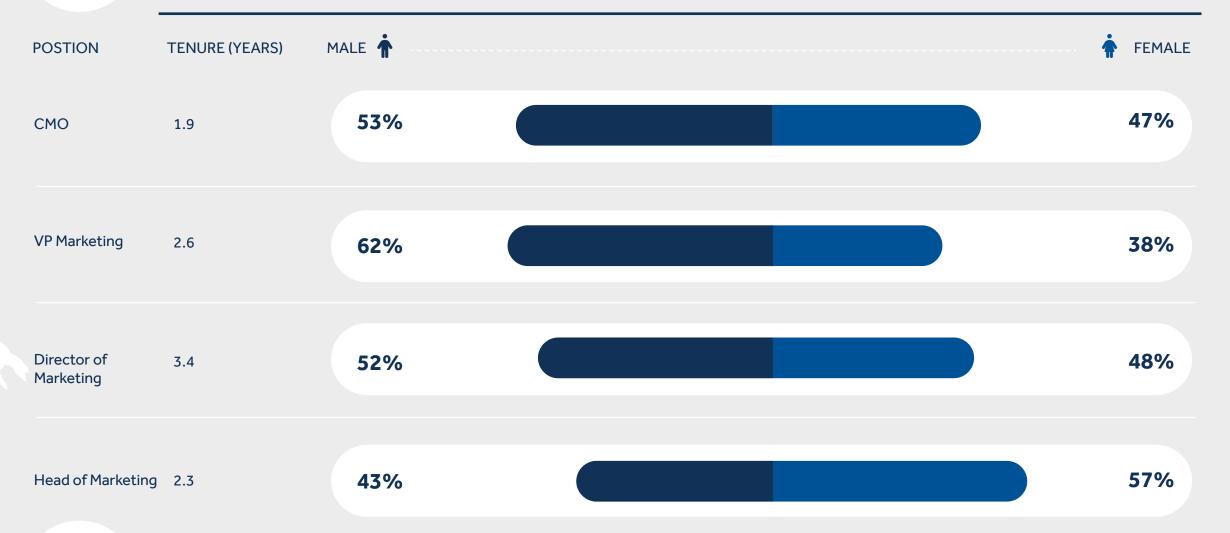

## Talent Insights Benelux

LinkedIn Talent Insights

#### **MARKETING**

| POSTION        | TENURE (YEARS) | MALE 🛉 | <br> | <br>FEMALE |
|----------------|----------------|--------|------|------------|
| ССО            | 2.6            | 53%    |      | 47%        |
| VP CS          | 3.5            | 65%    |      | 35%        |
|                |                |        |      |            |
| Director of CS | 3              | 47%    |      | 53%        |
|                |                |        |      |            |
| Head of CS     | 2.5            | 44%    |      | 56%        |