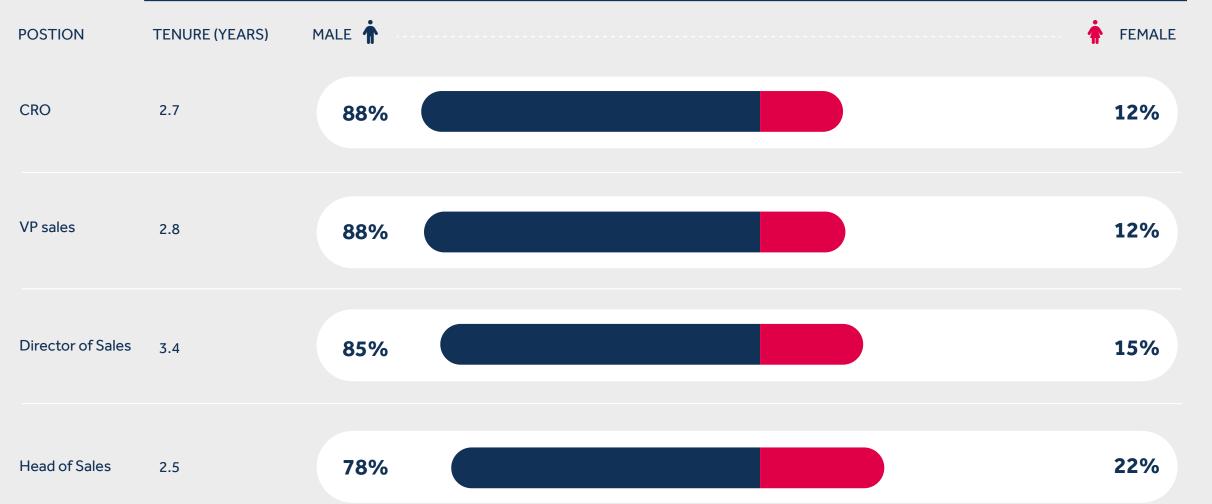

#### SALE

| POSTION        | TENURE (YEARS) | MALE 👚 | <br> | <br>····· | FEMALE |
|----------------|----------------|--------|------|-----------|--------|
| cco            | 1.8            | 82%    |      |           | 18%    |
|                |                |        |      |           |        |
| VP CS          | 3.4            | 76%    |      |           | 24%    |
|                |                |        |      |           |        |
| Director of CS | 4              | 69%    |      |           | 31%    |
|                |                |        |      |           |        |
| Head of CS     | 2.3            | 53%    |      |           | 47%    |